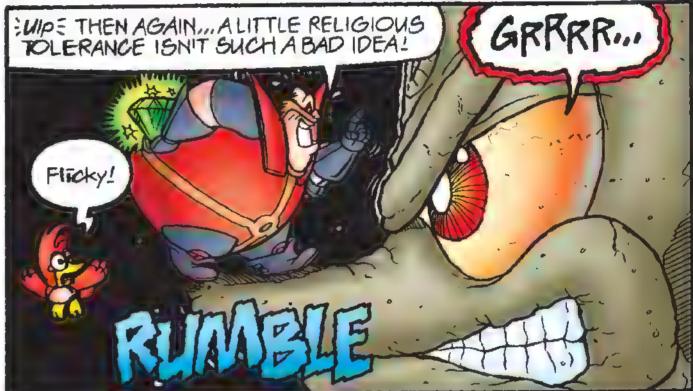

ateway to the ultimate zone.

The Flickie Zone!

Unfortunately for the inhabitants of the planet Mobius.

the evil **Doctor Ivo Robotnik** has detected this unusual location.

He intends to plunder flickie Island's natural resources to

fuel his own nefarious schemes.

And so the stage is set. Some and The Erecton Pighters must prevent Robotnik from destroying the last pristine eco-system on Mobius—not to mention stopping Ivo's acquisition of the hidden treasure inside the flickie Zone! But this time, the Doctor is prepared for his enemies. hoo boy, is he prepared!

So, come fly with The Blue Blue (and lots of Flickie Birds) as his most incredible adventure yet goes under way...

We guarantee you'll have a - SOME BLASTIL





































































































































MILES LATER

HUFF! HUFF! EWHY DID WE HAVE TO CHOOSE A RABBIT TO PLANT THE TRACKING DEVICE ON!